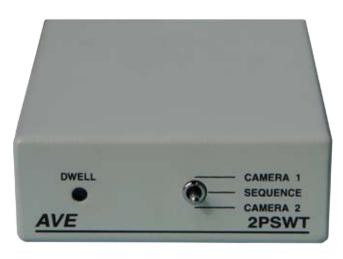

## 2 Position Switcher

The 2PSWT is a basic two position homing and sequencing video switcher. The front panel controls consist of a three position toggle switch for homing to either camera one or two or setting the dwell time via a recessed pot in the front panel. The dwell time can be set from approximately two seconds to one minute. The 2PSWT is powered by a 9-12VDC and is supplied with a UL appoved wall transformer.