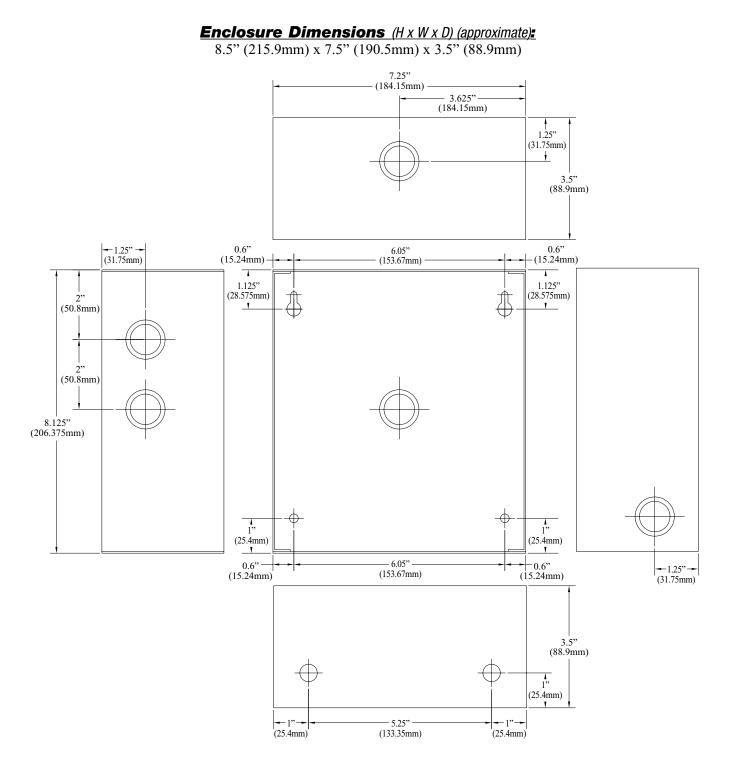

## **Overview**

AL175UL is a Two (2) Output Switching Power Supply/Charger that converts a 115VAC 60Hz input, into two (2) individually PTC protected 12VDC or 24VDC outputs.

| Specifications                                                     |                                                   |
|--------------------------------------------------------------------|---------------------------------------------------|
| Input:                                                             | Battery Backup (cont'd):                          |
| • Input 115VAC, 60Hz, 0.6 amp.                                     | • Maximum charge current 0.4 amp.                 |
| Access control trigger input.                                      | Supervision:                                      |
| Output:                                                            | • AC fail supervision (form "C" contacts).        |
| • 12VDC or 24VDC selectable outputs.                               | Supervised Fire Alarm Disconnect                  |
| • 1.75 amp supply current.                                         | (Latching w/reset or Non-Latching).               |
| • Two (2) Class 2 Rated power limited outputs.                     | Visual Indicators:                                |
| - Fail-Safe/Fail-Secure lock output (switched).                    | • AC input and DC output LED indicators.          |
| - Auxiliary power output (unswitched).                             | Electrical:                                       |
| • PTC protected outputs, rated @ 2.5 amp.                          | • Operating temperature: 0° C to 49° C ambient.   |
| • Filtered and electronically regulated output.                    | • 10.75-21.5 BTU/Hr.                              |
| • Short circuit and thermal overload protection.                   | • System AC input VA requirement: 69VA.           |
| Battery Backup:                                                    | Mechanical:                                       |
| <ul> <li>Built-in charger for sealed lead acid or</li> </ul>       | • Enclosure Dimensions (H x W x D approx.):       |
| gel type batteries.                                                | 8.5" (215.9mm) x 7.5" (190.5mm) x 3.5" (88.9mm).  |
| <ul> <li>Automatic switch over to stand-by battery</li> </ul>      | • Product weight (approx.): 5.1 lbs. (2.31 kg.).  |
| when AC fails.                                                     | • Shipping weight (approx.): 5.6 lbs. (2.54 kg.). |
| Agenc                                                              | y Approvals                                       |
| UL 294 UL Listed for Access Control                                | <b>MEA</b> MEA - NYC Department of                |
| System Units.                                                      | Approved Buildings Approved.                      |
| CUL Listed - CSA Standard C22.2<br>No.205-M1983, Signal Equipment. | CSFM - California State Fire<br>Marshal Approved. |