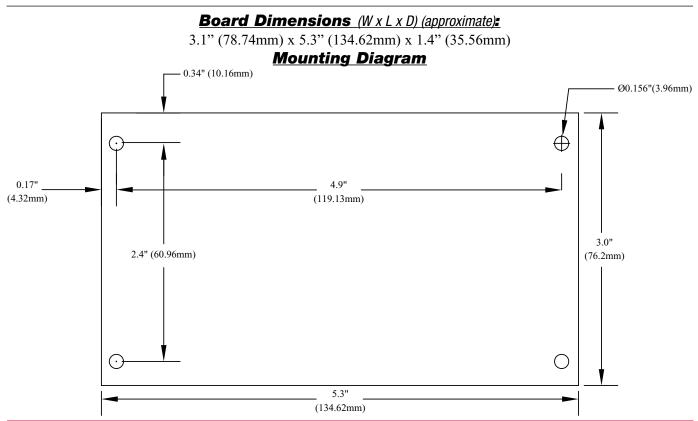

## **Overview**

AL176ULB is a Single Output Power Supply/Charger that converts a low voltage AC input into a PTC protected 12VDC or 24VDC output.

AL176ULB

| <b>Specifications</b>                             |  |
|---------------------------------------------------|--|
| Supervision:                                      |  |
| • AC fail supervision (form "C" contacts).        |  |
| • Low battery supervision (form "C" contacts).    |  |
| Visual Indicators:                                |  |
| • AC input and DC output LED indicators.          |  |
| Electrical:                                       |  |
| • Operating temperature: 0° C to 49° C ambient.   |  |
| • 10.75 or 21.5 BTU/Hr.                           |  |
| • System AC input VA requirement: 57.5VA.         |  |
| Mechanical:                                       |  |
| • Product weight (approx.): 1.25 lbs. (0.57 kg).  |  |
| • Shipping weight (approx.): 1.45 lbs. (0.66 kg). |  |
|                                                   |  |
|                                                   |  |
|                                                   |  |