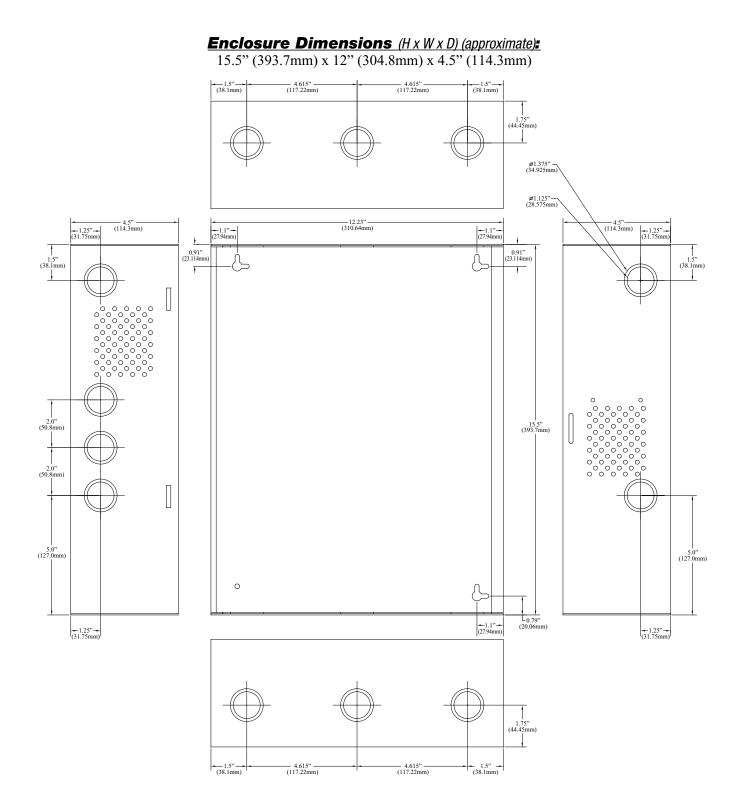

## <u>Overview</u>

AL400ULXPD16CB is a multi-output power supply/charger that converts a 115VAC/60Hz input into sixteen (16) Class 2 Rated 12VDC or 24VDC powerlimited outputs.

| Specifications                                                                                                                                                                                                                                                                                                                                                                                                                                                                                                                                                                 |                                                                                                                                                                                                                                                                                                                                                                                                                                                                                                                                                                            |  |
|--------------------------------------------------------------------------------------------------------------------------------------------------------------------------------------------------------------------------------------------------------------------------------------------------------------------------------------------------------------------------------------------------------------------------------------------------------------------------------------------------------------------------------------------------------------------------------|----------------------------------------------------------------------------------------------------------------------------------------------------------------------------------------------------------------------------------------------------------------------------------------------------------------------------------------------------------------------------------------------------------------------------------------------------------------------------------------------------------------------------------------------------------------------------|--|
| <ul> <li>Specific</li> <li>Input:</li> <li>Input 115VAC, 60Hz, 3.5 amp.</li> <li>Input fuse rated @ 3.5 amp/250V.</li> <li>Output:</li> <li>12VDC or 24VDC selectable output.</li> <li>12VDC @ 4 amp or 24VDC @ 3 amp supply current.</li> <li>Sixteen (16) Class 2 Rated PTC protected power-limited outputs.</li> <li>Outputs are rated @ 2.5 amp.</li> <li>Filtered and electronically regulated outputs.</li> <li>Short circuit and thermal overload protection.</li> <li>Battery Backup:</li> <li>Built-in charger for sealed lead acid or gel type batteries.</li> </ul> | <ul> <li>Supervision:</li> <li>AC fail supervision (form "C" contacts).</li> <li>Low battery supervision (form "C" contacts).</li> <li>Battery presence supervision (form "C" contacts).</li> <li>Visual Indicators:</li> <li>AC input and DC output LED indicators.</li> <li>Electrical:</li> <li>Operating temperature: 0° C to 49° C ambient.</li> <li>24.57 or 36.85 BTU/Hr.</li> <li>System AC input VA requirement: 402.5VA.</li> <li>Mechanical:</li> <li>Enclosure Dimensions (H x W x D approx.):<br/>15.5" (393.7mm) x 12" (304.8mm) x 4.5" (114.3mm)</li> </ul> |  |
| <ul><li>gel type batteries.</li><li>Automatic switch over to stand-by battery<br/>when AC fails.</li></ul>                                                                                                                                                                                                                                                                                                                                                                                                                                                                     | <ul> <li>Accommodates up to two (2) 12VDC/12AH batteries.</li> <li>Product weight (approx.): 11.4 lbs. (5.17 kg).</li> <li>Shipping weight (approx.): 12.7 lbs. (5.76 kg).</li> </ul>                                                                                                                                                                                                                                                                                                                                                                                      |  |
| Maximum charge current 0.7 amp.                                                                                                                                                                                                                                                                                                                                                                                                                                                                                                                                                |                                                                                                                                                                                                                                                                                                                                                                                                                                                                                                                                                                            |  |