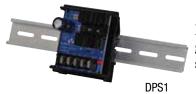

# DPS1 Linear Power Supply/Charger

Rev. DSDPS1 - 02142013

#### Features:

- Extremely compact design.
- Includes battery leads.
- Snap Track compatible (order Altronix model number ST3).