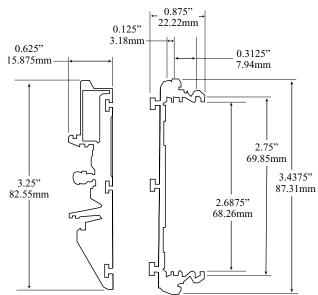

uit protection (circuit breaker).

#### Visual Indicators:

• AC input and DC output LED indicators.

## Electrical:

- Operating temperature:  $-20^{\circ}$  C to  $49^{\circ}$  C ambient.
- BTU/Hr.:
- 6VDC: 3.69 BTU/Hr.
- 12VDC: 7.38 BTU/Hr.
- 24VDC: 9.21 BTU/Hr.
- System AC input VA requirement: 6VDC: 220VA; 12VDC: 330VA; 24VDC: 960VA.

#### Features:

- Extremely compact design.
- Includes battery leads.
- Snap Track compatible (order Altronix model number ST3).

#### Mechanical:

- Board Dimensions (L x W x H approx.): 3" (76.2mm) x 2.5" (63.5mm) x 1.5" (38.1mm).
- Product weight (approx.): 0.2 lbs. (0.09 kg).
- Shipping weight (approx.): 0.3 lbs. (0.14 kg).

# **Board Dimensions** (L x W x H) (approximate): 3" (76.2mm) x 2.5" (63.5mm) x 1.5" (38.1mm)



# **ST3 Mechanical Drawing**