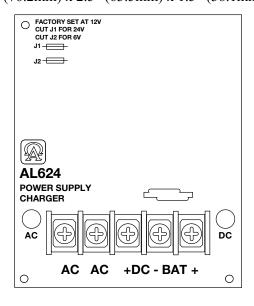

#### Visual Indicators:

• AC input and DC output LED indicators.

#### Mechanical:

- Board Dimensions (L x W x H approx.): 3" (76.2mm) x 2.5" (63.5mm) x 1.5" (38.1mm).
- Product weight (approx.): 0.2 lbs. (0.09 kg).
- Shipping weight (approx.): 0.3 lbs. (0.14 kg).

# **Board Dimensions** (L x W x H) (approximate): 3" (76.2mm) x 2.5" (63.5mm) x 1.5" (38.1mm)