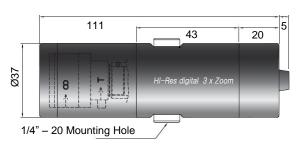

## **Technical Specification**

| rediffical opeomodium |                                     |
|-----------------------|-------------------------------------|
| Image Device          | SONY 1/3" SUPER HAD COLOR CCD       |
| Scanning System       | 2 : 1 Interlace                     |
| Scanning Frequency    | H: 15.734 (KHz), V: 60 (Hz)         |
| Total Pixels          | 537(H) x 505(V)                     |
| Effective Pixels      | 510(H) x 492(V)                     |
| Horizontal Resolution | 380 TV Lines                        |
| Lens                  | f4.0-8.0mm / F2.0-380 / 89.2°-44.2° |
| Electronic Shutter    | 1/60 ~ 1/100,000sec Auto            |
| S/N Ratio             | More than 45dB (AGC Off)            |
| White Balance         | Automatic (2,400°K ~ 8,000°K)       |
| Sensitivity           | 0.5 Lux / F2.0                      |
| Gamma Correction      | λ = 0.45                            |
| IP Rating             | IP 67 (Weatherproof)                |
| Sync System           | Internal                            |
| Video Output          | Composite 1 [Vp-p] 75(Ω) unbalanced |
| Power Supply          | DC12V (±10%) Max 120mA              |
| Operating Temperature | -10°C ~ +50°C                       |
| Storage Temperature   | -20°C ~ +60°C                       |
| Operating Humidity    | 10% ~ 80%                           |