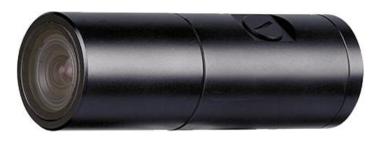

## **Outdoor Bullet Color Camera**

- Sony 1/3" Super HAD Color CCD
- 380 TVL Horizontal Resolution
- Varifocal of f4.0~8.0mm
- Noise, Ghost & Blooming Free
- Automatic Gain Control (AGC)
- Automatic Tracking White Balance (ATW)
- Automatic Backlight Compensation (BLC)
- Water-Proof (IP 67 Rating)
- Built-in Reverse Power Input Safety Circuit