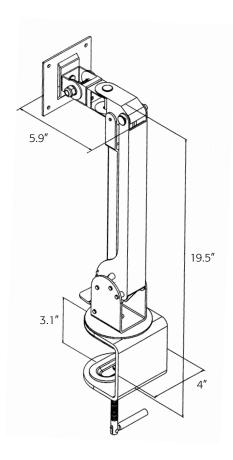

## **PRODUCT FEATURES**

can be attached as a clamp-on or bolt through mount *with parts provided* holds most 10" - 21" LCD monitors accommodates monitors with 75 or 100mm VESA standards rotates 360° and has adjustable -5° to +30° tilt force arm has adjustable 0° to 60° forward tilt load capacity 25 lbs. silver powder coat finish

## PRODUCT SPECIFICATIONS

FOR ARCHITECTS & ENGINEERS

The table/desk mount for the LCD display shall be the Video Mount Products (VMP) model LCD-2. The mount shall be constructed primarily of formed steel and shall incorporate nylon filled nuts. The mount shall be a universal style mount capable of mounting to all 10" - 23" LCD monitors that incorporate 75mm and 100mm VESA standard mounting hole patterns and not necessarily be model specific. The mount shall include both 75mm and 100mm mounting plates. The mount shall be capable of being configured as a clamp style or drill through mount with parts provided. The mount must allow for adjustable tilt from -5° to +30° at the head and a 0° - 60° forward tilt. The load capacity shall be 25 lbs