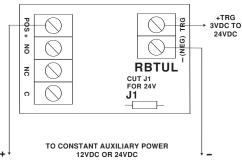

## **RBTUL - UL Listed Ultra Sensitive Relay Module**

## Specifications:

- UL Listed Burglar Alarm System SubAssembly (UL 365).
- 12VDC or 24VDC selectable operation.
- Current drwa 30mA.
- 3VDC to 24VDC 2mA positive (+) trigger.
- 1 amp/28VDC SPDT contacts.
- Includes snap track (ST1).

## Installation Instructions:

- Mount relay in desired enclosure. Secure snap track with screws. Be sure to provide enough clearance between PC board and snap track mounting screw head to avoid short circuit.
- 2. Connect DC input to terminals marked [+ (POS) ] and [ -(NEG) ].
- 3. Connect DC + positive input trigger to terminal marked [TRG].

Note: If using isolated trigger connect negative (-) side of trigger voltage to terminal marked [(NEG) -].

4. For 24VDC operation cut J1 on relay module.

Altronix is not responsible for any typographical errors.