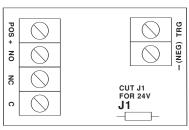

Note: If using isolated trigger connect negative (-) side of trigger voltage to terminal marked [(NEG) -].

4. For 24VDC operation cut J1 on relay module.

Altronix is not responsible for any typographical errors.