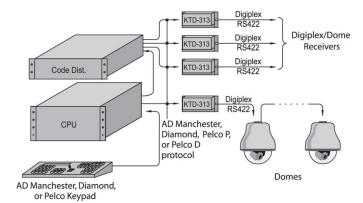

#### **Overview**

The KTD-313 Data Converter is a 10-way protocol translator that converts American Dynamics (AD) Manchester, Video Controls Limited (VCL), Diamond, Pelco P and Pelco D protocol to Digiplex® RS422 and converts Digiplex RS422 protocol to AD Manchester and Diamond protocol. This enables multiple GE Security PTZ (pan/tilt/zoom) receivers to be controlled on a single twisted-pair line by AD Manchester, Diamond, and Pelco head-end systems. It also enables one or more GE Security controllers to operate AD Manchester, Diamond, and Pelco receivers.

## **Related Diagram**